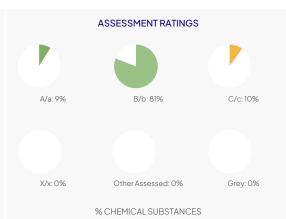

# PERCENTAGE ASSESSED

100%

Method: chemical substances by weight

Inventory threshold for chemicals in each material = 100 ppm

Note: Other assessed includes recycled content that has passed the required analytical tests, Externally Managed Components (EMCs) and/or C2C Certified inputs. The content is the content of the conte